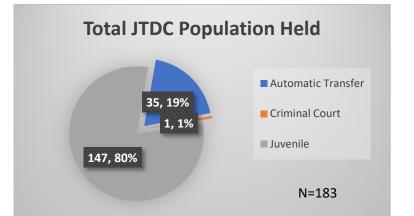

## Daily Data Dashboard – April 26, 2023 Demographics for JTDC Population Wednesday Morning Midnight Count

Total # of probation Involved youth<sup>1</sup>: 1,174

<sup>&</sup>lt;sup>1</sup> Probation Active: Any youth who is pending sentencing with an active social history, has been formally placed on probation or supervision with Cook County Juvenile Probation on the date of the report. \*Age, Gender and Race for Criminal Court population (N=1) is not represented in this report.