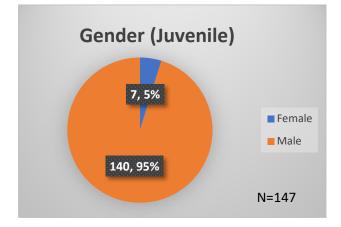

## Daily Data Dashboard – April 26, 2023 Demographics for JTDC Population Wednesday Morning Midnight Count

Total # of probation Involved youth<sup>1</sup>: 1,174

<sup>&</sup>lt;sup>1</sup> Probation Active: Any youth who is pending sentencing with an active social history, has been formally placed on probation or supervision with Cook County Juvenile Probation on the date of the report. \*Age, Gender and Race for Criminal Court population (N=1) is not represented in this report.