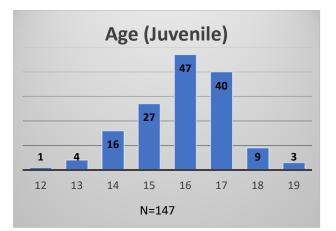

## Daily Data Dashboard – April 26, 2023 Demographics for JTDC Population Wednesday Morning Midnight Count

Total # of probation Involved youth<sup>1</sup>: 1,174

<sup>&</sup>lt;sup>1</sup> Probation Active: Any youth who is pending sentencing with an active social history, has been formally placed on probation or supervision with Cook County Juvenile Probation on the date of the report. \*Age, Gender and Race for Criminal Court population (N=1) is not represented in this report.