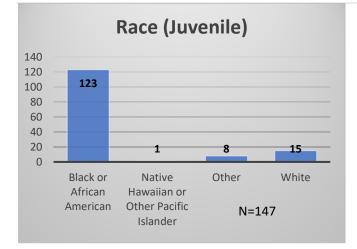

## Daily Data Dashboard – April 26, 2023 Demographics for JTDC Population Wednesday Morning Midnight Count

Total # of probation Involved youth<sup>1</sup>: 1,174

<sup>&</sup>lt;sup>1</sup> Probation Active: Any youth who is pending sentencing with an active social history, has been formally placed on probation or supervision with Cook County Juvenile Probation on the date of the report. \*Age, Gender and Race for Criminal Court population (N=1) is not represented in this report.