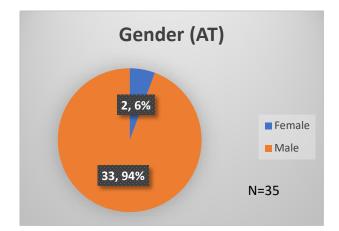

## Daily Data Dashboard – April 26, 2023 Demographics for JTDC Population Wednesday Morning Midnight Count

Total # of probation Involved youth<sup>1</sup>: 1,174

<sup>&</sup>lt;sup>1</sup> Probation Active: Any youth who is pending sentencing with an active social history, has been formally placed on probation or supervision with Cook County Juvenile Probation on the date of the report. \*Age, Gender and Race for Criminal Court population (N=1) is not represented in this report.