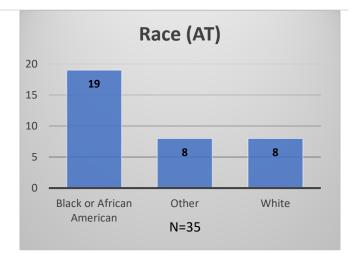

## Daily Data Dashboard – April 26, 2023 Demographics for JTDC Population Wednesday Morning Midnight Count

Total # of probation Involved youth<sup>1</sup>: 1,174

<sup>&</sup>lt;sup>1</sup> Probation Active: Any youth who is pending sentencing with an active social history, has been formally placed on probation or supervision with Cook County Juvenile Probation on the date of the report. \*Age, Gender and Race for Criminal Court population (N=1) is not represented in this report.