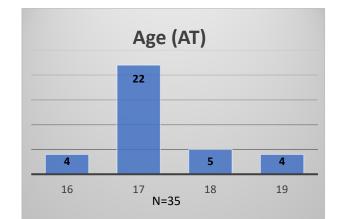

## Daily Data Dashboard – April 26, 2023 Demographics for JTDC Population Wednesday Morning Midnight Count

Total # of probation Involved youth<sup>1</sup>: 1,174

<sup>&</sup>lt;sup>1</sup> Probation Active: Any youth who is pending sentencing with an active social history, has been formally placed on probation or supervision with Cook County Juvenile Probation on the date of the report. \*Age, Gender and Race for Criminal Court population (N=1) is not represented in this report.